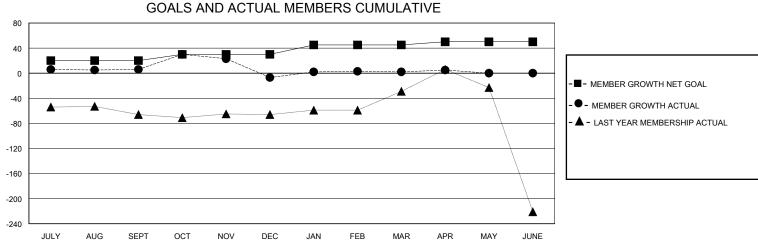

## MONTHLY MEMBERSHIP PROGRESS REPORT

District 305 S

Results as of: 4/30/2024

| GMT:          |               |             | GMT CA        |                       |                         |                         |                                                    |  |
|---------------|---------------|-------------|---------------|-----------------------|-------------------------|-------------------------|----------------------------------------------------|--|
|               | Club          | s           |               | Members               |                         |                         |                                                    |  |
|               | RESULTS FOR   | R 2023-2024 |               | RESULTS FOR 2023-2024 |                         |                         |                                                    |  |
| QUARTER       | NEW CLUB GOAL | NEW CLUBS   | DROPPED CLUBS | QUARTER MEM           | /BER GROWTH NET<br>GOAL | MEMBER GROWTH<br>ACTUAL | DROPPED<br>MEMBERS ACTUAL<br>(including transfers) |  |
| JULY/AUG/SEPT | 0             | 0           | 0             | JULY/AUG/SEPT         | 20                      | 36                      | 28                                                 |  |
| OCT/NOV/DEC   | 0             | 1           | 1             | OCT/NOV/DEC           | 10                      | 88                      | 64                                                 |  |
| JAN/FEB/MAR   | 2             | 1           | 1             | JAN/FEB/MAR           | 15                      | 32                      | 23                                                 |  |
| APR/MAY/JUNE  | 0             | 0           | 0             | APR/MAY/JUNE          | 5                       | 15                      | 8                                                  |  |